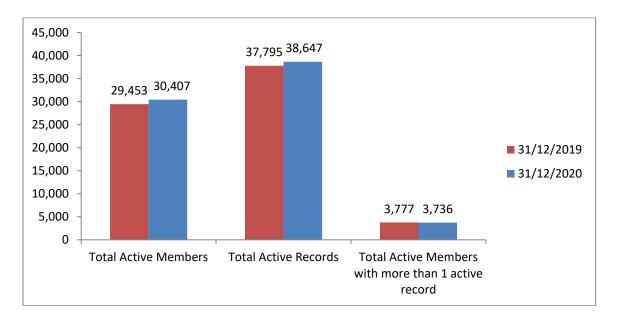

Annex 1

| Active membership                                   | 31/12/2019 | 31/12/2020 | +/-  |
|-----------------------------------------------------|------------|------------|------|
| Total Active Members                                | 29,453     | 30,407     | +954 |
| Total Active Records                                | 37,795     | 38,647     | +852 |
| Total Active Members with more than 1 active record | 3,777      | 3,736      | -41  |