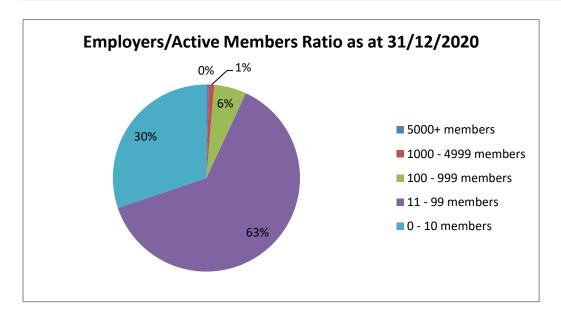

Annex 2

| Employers/Active Members Ratio                         | 31/12/2019 | 31/12/2020 | +/- |
|--------------------------------------------------------|------------|------------|-----|
| Number of employers with 5000+ members                 | 2          | 2          | +0  |
| Number of employers with between 1000 and 4999 members | 4          | 4          | +0  |
| Number of employers with between 100 and 999 members   | 23         | 25         | +2  |
| Number of employers with between 11 and 99 members     | 265        | 281        | +16 |
| Number of employers with between 0 and 10 members      | 147        | 135        | -12 |
| Total                                                  | 441        | 447        | +6  |