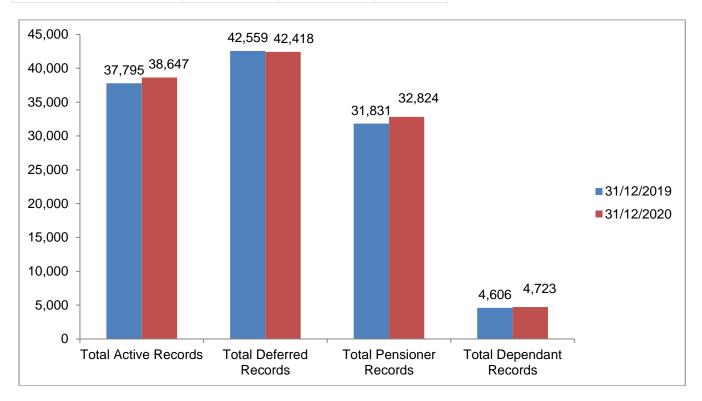

Annex 3 – Total number of member records by type

|                         | 31/12/2019 | 31/12/2020 | +/-  |
|-------------------------|------------|------------|------|
| Total Active Records    | 37,795     | 38,647     | +852 |
| Total Deferred Records  | 42,559     | 42,418     | -141 |
| Total Pensioner Records | 31,831     | 32,824     | +993 |
| Total Dependant Records | 4,606      | 4,723      | +117 |